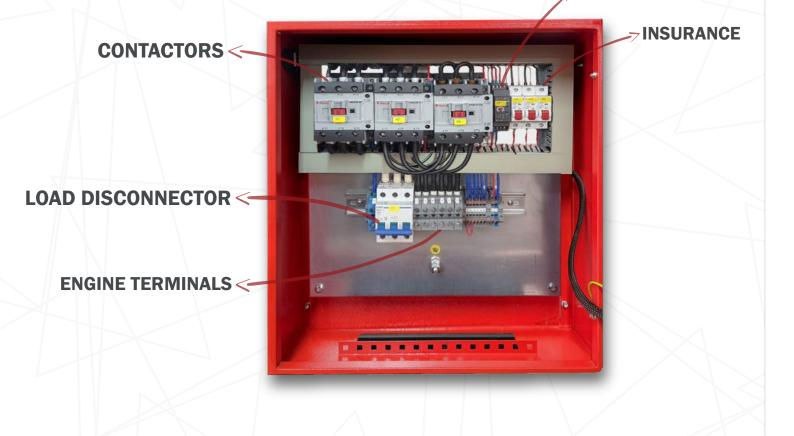

frequency.
- Easy to use menu in Turkish.
- Ability to operate with remote start.
- Voltage protection Active and Passive selection.
- Memorizing the past 20 events with tme and date.
- Automatic testing 2 days a week (real time clock).
- Ability to see the pump current values on the screen.
- Ability to see the pump operating time on the screen.
- Password protection against unauthorized tampering.
- Measurement and display of 3- phase voltage values.
- Ability to see the date and tme information on the screen.
- Pump stop delay (10 seconds to 240 hours) can be adjusted.
- Ability to adjust the voltage protection upper and lower values.
- Float protection against waterless operation, Active and Passive.

### **CONTROL PANEL & INTERNAL VIEW**



#### CONTROL PANEL

STAR DELTA TIMER RELAY



enkaeos.com

## PANEL DIMENSIONS

|              |          |          | w              | н      | D     |
|--------------|----------|----------|----------------|--------|-------|
|              |          | 7,5-11kV | <b>I</b> 450mm | 500mm  | 170mm |
|              |          | 15kW     | 450mm          | 500mm  | 170mm |
|              |          | 18,5kW   | 450mm          | 500mm  | 170mm |
|              |          | 22kW     | 450mm          | 500mm  | 170mm |
|              |          | 30kW     | 450mm          | 500mm  | 170mm |
|              | ENKALEOS | 37kW     | 450mm          | 500mm  | 170mm |
|              |          | 45kW     | 550mm          | 600mm  | 170mm |
| $\cap$       |          | 55kW     | 550mm          | 600mm  | 170mm |
| $(\bigcirc)$ |          | 75kW