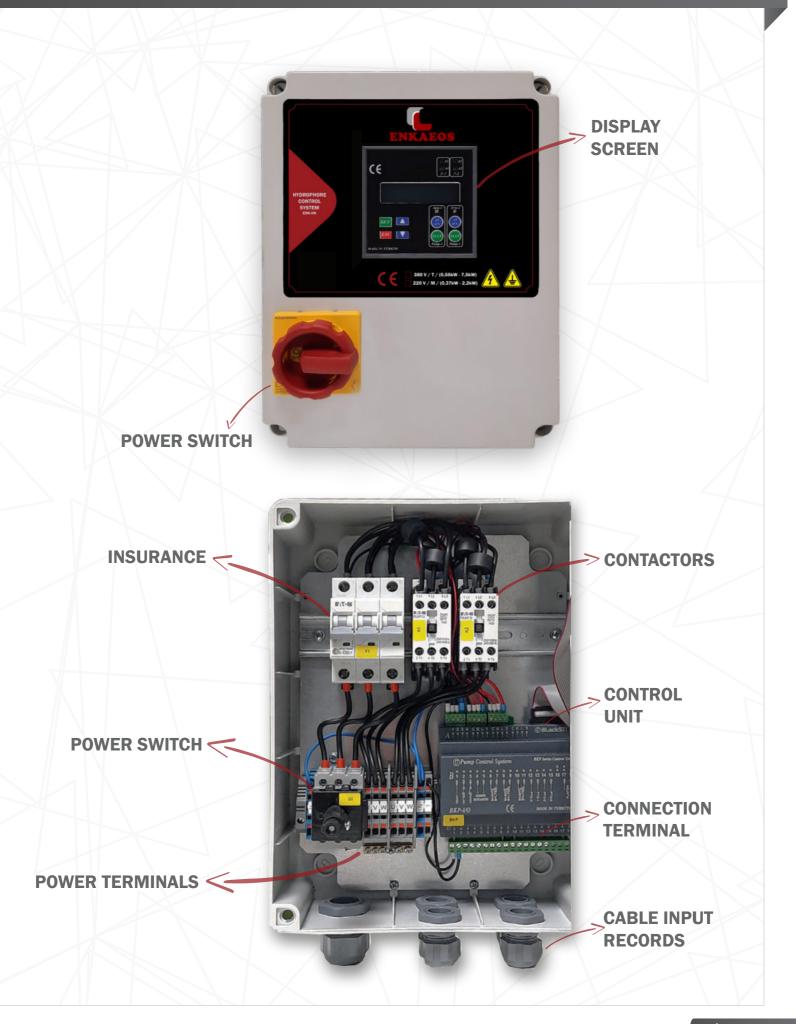

bility to set the automatic reset waiting time and number.
- Ability to set the voltage protection upper and lower values.
- Protection against waterless operation with float or electrode.
- Pump ready circuit and monitoring the error status on the screen.
- Measuring 3 phase voltage values and seeing them on the screen.
- Working as long as you press the test button in manual operation.
- Set pressure value can be adjusted in use with pressure transmitter.
- Limiting the number of activation (switching) of the pumps per hour.
- Automatic calculation of pump current values with recognition mode.
- Failure record device memorizes the last 20 faults with date and time.
- Ability to see the pressure value on the screen when using a pressure transmitter.

## **CONTROL PANEL & INTERNAL VIEW**



enkaeos.com

## PANEL DIMENSIONS





Address: Dudullu OSB mah, İmes Sanayi Sitesi C-302. Sk No:11, 34775 Ümraniye/İstanbul Phone: 0216 364 08 88 Mail: enkaeos@gmail.com

www.enkaeos.com