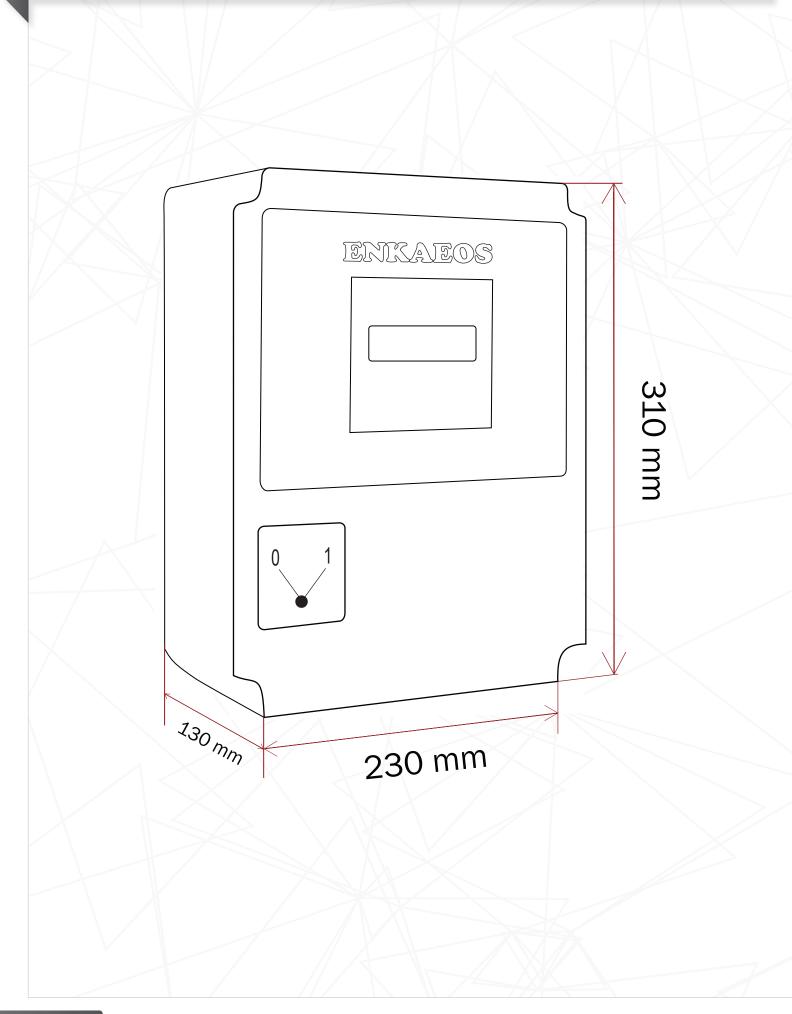

## PANEL DIMENSIONS

Address: Dudullu OSB mah, İmes Sanayi Sitesi C-302. Sk No:11, 34775 Ümraniye/İstanbul Phone: 0216 364 08 88 Mail: enkaeos@gmail.com

www.enkaeos.com