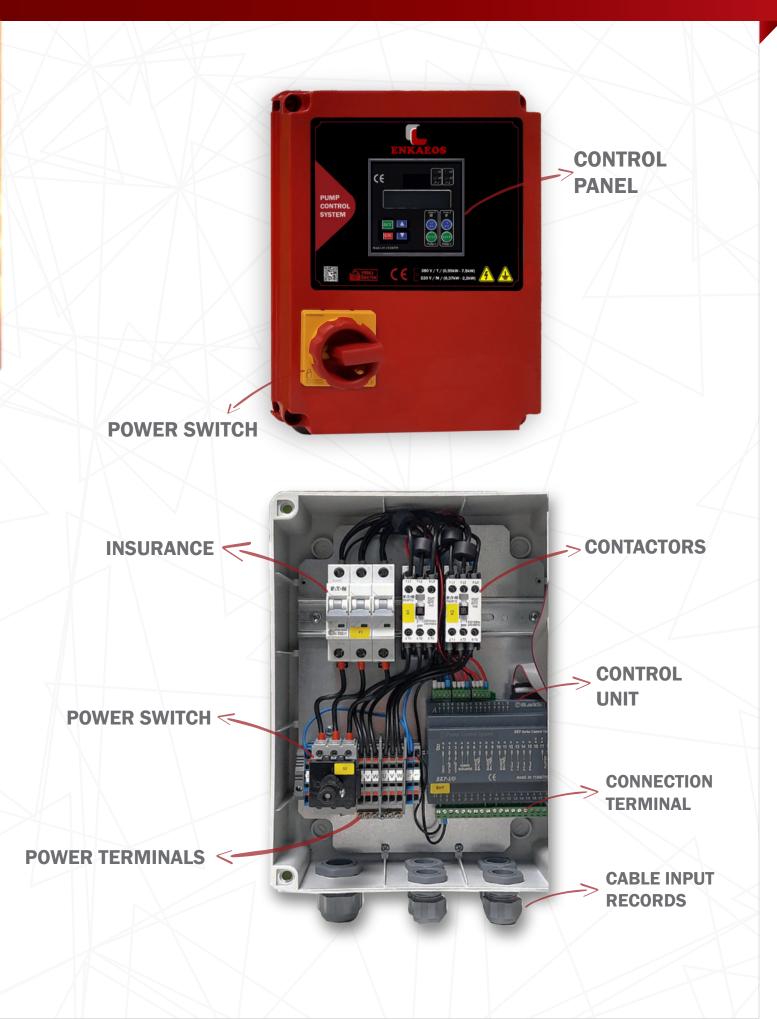

on against unauthorized tampering.
- Ability to set automatic reset waiting time and number.
- Ability to set pump upper and lower current value.
- Ability to set upper and lower values voltage protection
- Ability to see date and time information on the screen.
- Measuring 3 phase voltage values and seeing on the screen
- Working as long as you press the test button in manual operation
- Limiting the number of activation (switching) of the pumps per hour.
- Automatic calculation of pump current values with recognition mode
- Pump is in ready circuit and can monitor error conditions on the screen
- Failure record device memorizes the last 20 faults with date and time.
- Ability to see the pressure value on the screen when using a pressure transmitter

## **CONTROL PANEL & INTERNAL VIEW**



## **PANEL DIMENSIONS**



enkaeos.com



**Address:** Dudullu OSB mah, İmes Sanayi Sitesi C-302. Sk No:11, 34775 Ümraniye/İstanbul

Phone: 0216 364 08 88 Mail: info@enkaeos.com