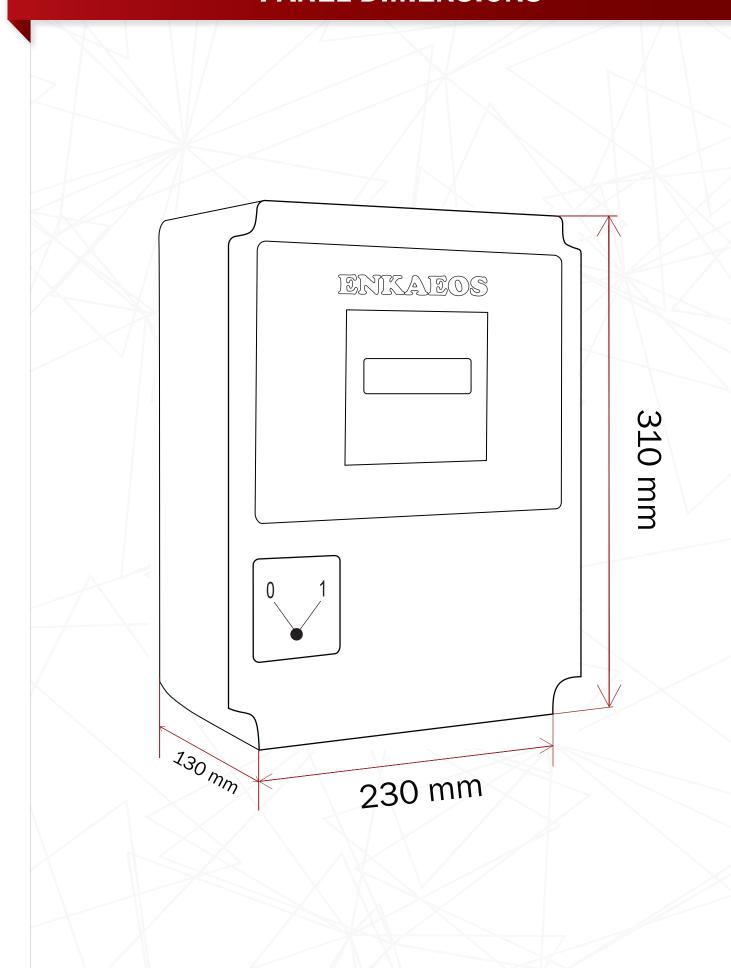

## **PANEL DIMENSIONS**

enkaeos.com

**Address:** Dudullu OSB mah, İmes Sanayi Sitesi C-302. Sk No:11, 34775 Ümraniye/İstanbul

Phone: 0216 364 08 88 Mail: info@enkaeos.com