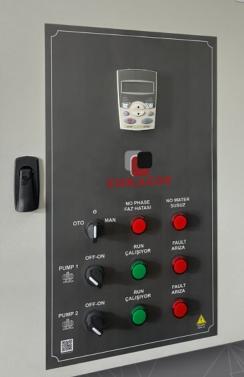

# FREQUENCY CONTROL PANEL

# SYSTEM FEATURE

- Sheet Metal Panel
- IP 54 protection class
- Real-time date/time
- 4-20mA transmitter supply
- Turkish English language option
- Thermal-magnetic motor protection.
- Ability to adjust the wake-up pressure
- Ability to manually backup the pump
- · Ability to adjust the pump co-aging time
- · Selection of booster and circulation system
- · Possibility of remote operation via dry contact
- · Ability to make adjustments while the system is running.
- · Ability to set the minimum operating frequency of the driver.
- · Ability to view the individual working hours of the pumps via the menu
- Ability to set the drive deactivation frequency for the drive-operated pump.
- · Ability to restrict unauthorized access thanks to encrypted menu login permission
- · Manual automatic operation thanks to the Selector button on the front cover of the panel
- Protection against waterless operation with external float connection in booster applications.
- · Ability to display variables such as number of pumps, operating conditions of pumps, set pressure,
- instantaneous pressure, driver operating frequency, date and time on the main operation screen.
- · Possibility to obtain sensitive pressure information with comprehensive sensor calibration and reset menu
- · Adjustable pump start-up and deactivation times and optimal reaction speed according to system requirements.
- In case of a fault of the driver, it can automatically operate the pumps at maximum speed via the mains contactors
- Protection against waterless operation and working under the curve (cavitation) with its low pressure protection feature.
- Phase protection, phase sequence protection, overcurrent, short circuit protection, protection against waterless operation
- Ensuring the transition to sleep by raising the frequency to prevent constant pressure instability during the transition to sleep.
- Protection against high pressure with overpressure protection feature whose value and duration can be adjusted without the need for user intervention, and prevent the system from being blocked.