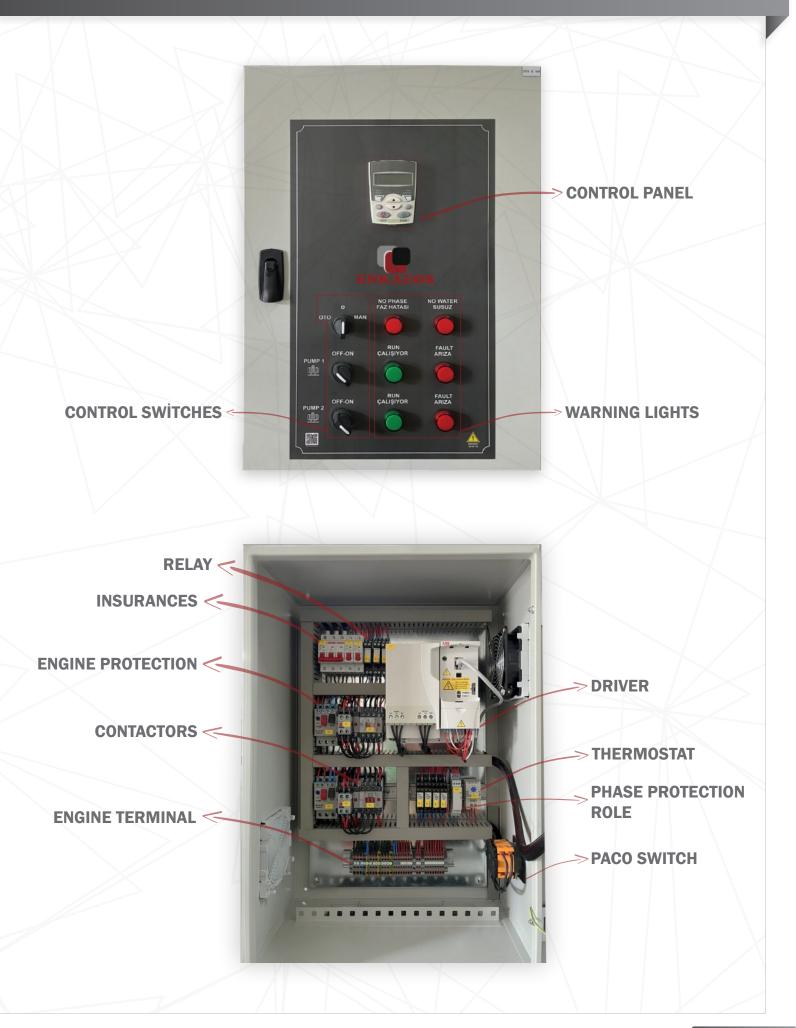

mes and optimal reaction speed according to system requirements.
- In case of a fault of the driver, it can automatically operate the pumps at maximum speed via the mains contactors
- Protection against waterless operation and working under the curve (cavitation) with its low pressure protection feature.
- Phase protection, phase sequence protection, overcurrent, short circuit protection, protection against waterless operation
- Ensuring the transition to sleep by raising the frequency to prevent constant pressure instability during the transition to sleep.
- Protection against high pressure with overpressure protection feature whose value and duration can be adjusted without the need for user intervention, and prevent the system from being blocked.



# **CONTROL PANEL & INTERNAL VIEW**



# PANEL DIMENSIONS



## 1 Pump

| 2 | P | U | m | р |
|---|---|---|---|---|
|---|---|---|---|---|

| KW     | W     | Н     | D     |
|--------|-------|-------|-------|
| 0,75kW | 450mm | 650mm | 280mm |
| 1,5kW  | 450mm | 650mm | 280mm |
| 2,2kW  | 450mm | 650mm | 280mm |
| 3kW    | 450mm | 650mm | 280mm |
| 4kW    | 450mm | 650mm | 280mm |
| 5,5kW  | 450mm | 650mm | 280mm |
| 7,5kW  | 450mm | 650mm | 280mm |
| 11kW   | 450mm | 650mm | 280mm |

| KW     | W     | Н     | D     |
|--------|-------|-------|-------|
| 0,75kW | 450mm | 650mm | 280mm |
| 1,5kW  | 450mm | 650mm | 280mm |
| 2,2kW  | 450mm | 650mm | 280mm |
| 3kW    | 450mm | 650mm | 280mm |
| 4kW    | 450mm | 650mm | 280mm |
| 5,5kW  | 450mm | 650mm | 280mm |
| 7,5kW  | 450mm | 650mm | 280mm |
| 11kW   | 550mm | 750mm | 280mm