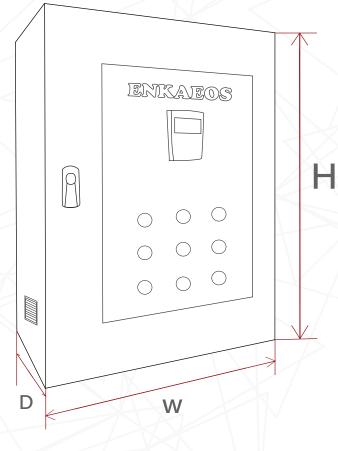

# PANEL DIMENSIONS

## 1 Pump

| 2 | P | U | m | р |
|---|---|---|---|---|
|---|---|---|---|---|

| KW     | W     | Н     | D     |
|--------|-------|-------|-------|
| 0,75kW | 450mm | 650mm | 280mm |
| 1,5kW  | 450mm | 650mm | 280mm |
| 2,2kW  | 450mm | 650mm | 280mm |
| 3kW    | 450mm | 650mm | 280mm |
| 4kW    | 450mm | 650mm | 280mm |
| 5,5kW  | 450mm | 650mm | 280mm |
| 7,5kW  | 450mm | 650mm | 280mm |
| 11kW   | 450mm | 650mm | 280mm |

| KW     | W     | Н     | D     |
|--------|-------|-------|-------|
| 0,75kW | 450mm | 650mm | 280mm |
| 1,5kW  | 450mm | 650mm | 280mm |
| 2,2kW  | 450mm | 650mm | 280mm |
| 3kW    | 450mm | 650mm | 280mm |
| 4kW    | 450mm | 650mm | 280mm |
| 5,5kW  | 450mm | 650mm | 280mm |
| 7,5kW  | 450mm | 650mm | 280mm |
| 11kW   | 550mm | 750mm | 280mm |

### 3 Pump

| W     | Н                                         | D                                                                                               |
|-------|-------------------------------------------|-------------------------------------------------------------------------------------------------|
| 450mm | 650mm                                     | 280mm                                                                                           |
| 550mm | 750mm                                     | 280mm                                                                                           |
| 550mm | 750mm                                     | 280mm                                                                                           |
| 600mm | 800mm                                     | 280mm                                                                                           |
|       | 450mm<br>450mm<br>450mm<br>450mm<br>550mm | 450mm 650mm   450mm 650mm   450mm 650mm   450mm 650mm   450mm 650mm   550mm 750mm   550mm 750mm |

## 4 Pump

| 1 | KW     | W     | Н       | D     |
|---|--------|-------|---------|-------|
|   | 0,75kW | 600mm | 800mm   | 280mm |
|   | 1,5kW  | 600mm | 800mm   | 280mm |
|   | 2,2kW  | 600mm | 800mm   | 280mm |
|   | 3kW    | 600mm | 800mm   | 280mm |
|   | 4kW    | 600mm | 800mm   | 280mm |
|   | 5,5kW  | 700mm | 1000mm  | 280mm |
|   | 7,5kW  | 700mm | 1000mm  | 280mm |
|   | 11kW   | 700mm | 1000mm  | 280mm |
| ľ |        |       | X   7/7 |       |