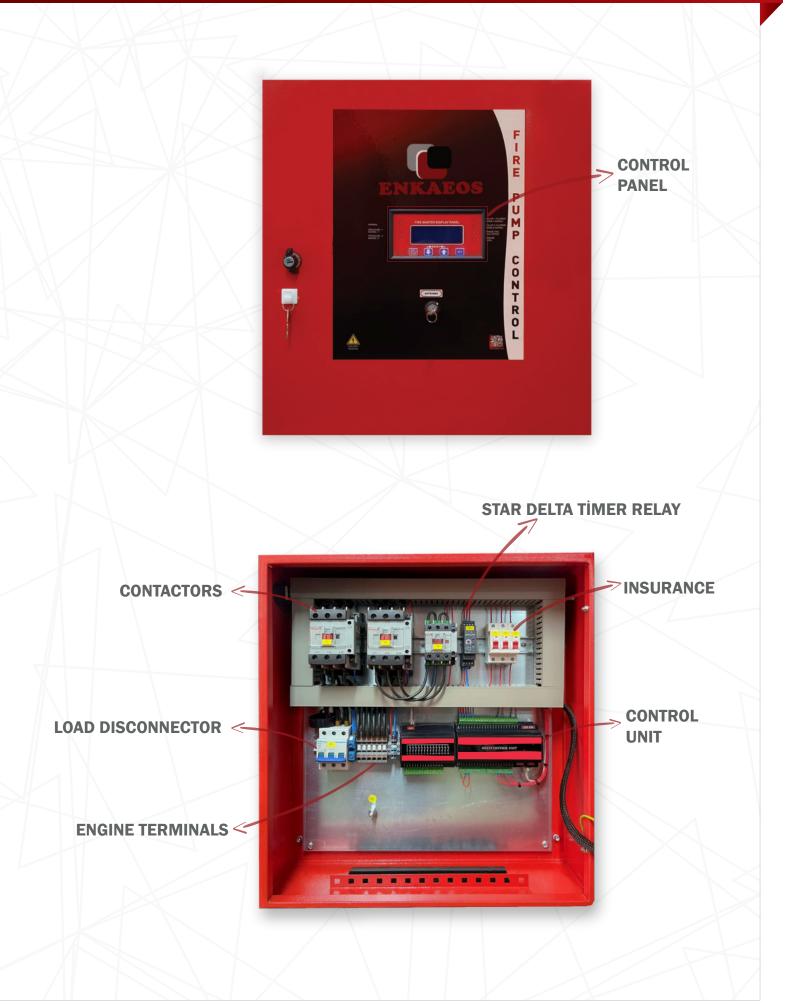

ast 20 events with time and date.
- Ability to see the pump current values on the screen.
- Password protection against unauthorized tampering.
- Measurement and display of 3- phase voltage values.
- Ability to see the date and time information on the screen
- To be able to see the pump operating time on the screen.
- Pump stop delay (10 seconds to 240 hours) can be adjusted.
- Ability to adjust the voltage protection upper and lower values.
- Ability to adjust current protection upper and lower set values.
- Ability to adjust the set pressure value in use with a pressure transmitter.
- Reporting all faults and Reporting operating conditions with relay contact.
- Float protection against waterless operation, Active and Passive selecttion.



CONTRO

#### **CONTROL PANEL & INTERNAL VIEW**



## PANEL DIMENSIONS

|  |     |         |      | KW       | w      | Н      | D     |
|--|-----|---------|------|----------|--------|--------|-------|
|  |     |         |      | 7,5-11kW | 450mm  | 500mm  | 170mm |
|  |     |         |      | 15kW     | 450mm  | 500mm  | 170mm |
|  |     |         |      | 18,5kW   | 450mm  | 500mm  | 170mm |
|  |     |         |      | 22kW     | 450mm  | 500mm  | 170mm |
|  |     | ENKALOS |      | 30kW     | 550mm  | 600mm  | 170mm |
|  |     |         |      | 37kW     | 550mm  | 600mm  | 170mm |
|  | _   |         | HL A | 45kW     | 550mm  | 600mm  | 170mm |
|  | ( ) |         |      | 55kW     | 550mm  | 600mm  | 170mm |
|  | V   |         |      | 75kW     | 550mm  | 600mm  | 170mm |
|  |     |         |      | 90kW     | 700mm  | 1000mm | 320mm